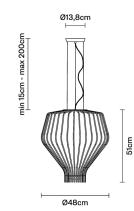

#### Dimensions

**Description** Pendant lamp with white blown glass diffuser with chrome-plated metal structure.

**Voltage** 220-240V Socket 1xE27