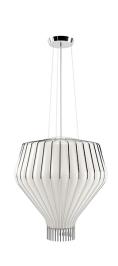

#### Dimensions

**Description** Pendant lamp with white blown glass diffuser with chrome-plated metal structure.

**Voltage** 220-240V Socket 1xE27

#### Material Glass - Metal

alass - Meta

#### Available diffuser colours

- White
- Other colours available

#### Available structure colours

- Chrome
- Other colours available