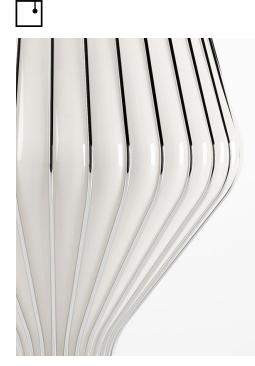

#### Dimensions

**Description** Pendant lamp with white blown glass diffuser with chrome-plated metal structure.

**Voltage** 220-240V Socket 1xE27

#### Material Glass - Metal

alass - Meta